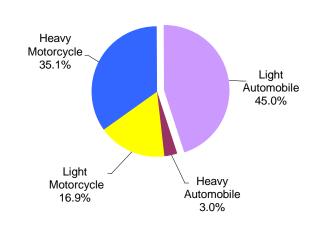

#### Licensed Motor Vehicles

| Ca | ıra | C |
|----|-----|---|
|    |     |   |

| Cargo                                             |                  |                            |         |                            |
|---------------------------------------------------|------------------|----------------------------|---------|----------------------------|
|                                                   | Current<br>Month | Year-on-year<br>Change (%) | 2014    | Year-on-year<br>Change (%) |
| Gross Weight of<br>Containerized Cargo<br>(Tonne) | 26,222           | 18.9                       | 275,143 | 23.1                       |
| Import                                            | 24,072           | 26.9                       | 246,220 | 28.8                       |
| Export                                            | 1,053            | -44.7                      | 14,933  | -11.2                      |
| Transit                                           | 1,097            | -7.2                       | 13,991  | -9.6                       |
| Seaborne Container<br>Throughput (TEU)            | 11,901           | -2.9                       | 139,539 | 11.7                       |
| Import                                            | 7,547            | 1.6                        | 87,545  | 10.8                       |
| Export                                            | 4,353            | -9.7                       | 51,925  | 13.6                       |
| Transit                                           | 1                | -85.7                      | 69      | -73.3                      |
| Air Cargo (Tonne)                                 | 3,054            | 28.5                       | 28,770  | 8.9                        |
| Import                                            | 734              | 28.9                       | 6,672   | 3.7                        |
| Export                                            | 1,721            | 26.6                       | 16,343  | 8.8                        |
| Transit                                           | 598              | 33.4                       | 5,754   | 15.8                       |