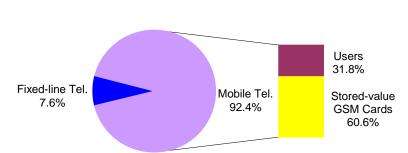

| New Registration of<br>Motor Vehicles | 1,933            | 19.2                       | 20,374  | 6.4                        |
| Traffic Accidents                     | 1,503            | 18.2                       | 16,029  | 6.3                        |
| Commercial Flights                    | 4,402            | 8.2                        | 48,193  | 7.3                        |
| Passenger Ferry                       | 12,260           | 4.1                        | 140,941 | 1.9                        |
| Mobile Telephone Users ('000)         | 1,856            | 7.8                        |         |                            |
| Internet Subscribers ('000)           | 305              | 16.2                       |         |                            |



#### Telephone Users



### Historical Data for December

|                                | 2010  | 2011  | 2012  | 2013  |
|--------------------------------|-------|-------|-------|-------|
| Licensed Motor Vehicles ('000) | 197   | 206   | 217   | 228   |
| Commercial Flights             | 2,996 | 3,034 | 3,533 | 4,067 |
| Mobile Telephone Users ('000)  | 1,122 | 1,353 | 1,613 | 1,722 |
| Internet Subscribers ('000)    | 170   | 209   | 232   | 263   |

Sources of data: Transport Bureau, Public Security Police, Macao Customs Service, Administration of Airports Ltd., Bureau of Telecommunications Regulation, Macao Telecommunications Company Ltd.

#### Licensed Motor Vehicles



| Ca | ıra | C |
|----|-----|---|
|    |     |   |

| Cargo                                             |                  |