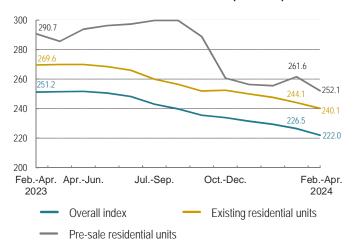

### FEBRUARY - APRIL/2024

- The overall residential property price index decreased by 2.0% over the previous period (January March 2024); the indices for the Macao Peninsula and Taipa & Coloane dropped by 2.4% and 0.1% respectively.
- The index for existing residential units went down by 1.6% from the previous period; the index for those in the Macao Peninsula decreased by 2.3% while the index for those in Taipa & Coloane climbed by 0.5%. Analysed by age of building, the indices for residential units of buildings of 5 years old or less and for those between 11 and 20 years old dipped by 3.9% and 2.2% respectively, and both the indices for those between 6 and 10 years old and for those over 20 years old fell by 0.5%. Meanwhile, the index for pre-sale residential units dropped by 3.6%.
- With respect to usable floor area, the indices for residential units with a usable floor area between 75 and 99.9 square metres and for those with an area between 50 and 74.9 square metres decreased by 2.7% and 1.5% respectively.

## **Residential Property Price Index**

| , ,                        | Index value | Change from previous period (%) | Year-on-year change (%) |
|----------------------------|-------------|---------------------------------|-------------------------|
| Overall                    |             |                                 |                         |
| Macao                      | 222.0       | -2.0                            | -11.6                   |
| Macao Peninsula            | 219.8       | -2.4                            | -12.0                   |
| Taipa & Coloane            | 230.9       | -0.1                            | -10.0                   |
| Existing residential units |             |                                 |                         |
| Macao                      | 240.1       | -1.6                            | -10.9                   |
| Macao Peninsula            | 229.3       | -2.3                            | -11.8                   |
| Taipa & Coloane            | 283.4       | 0.5                             | -8.0                    |
| Pre-sale residential units | 252.1       | -3.6                            | -13.3                   |

# Overall Index and Indices for Existing and Pre-sale Residential Units (2011=100)