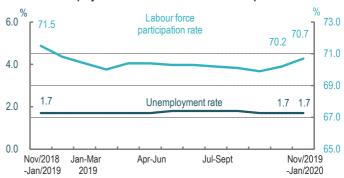

## Unemployment Rate and Labour Force Participation Rate

## **NOVEMBER/2019 - JANUARY 2020**

- The general unemployment rate (1.7%) and the unemployment rate of local residents (2.3%) held steady from the previous period (October-December 2019). Meanwhile, the underemployment rate (0.4%) dropped by 0.1 percentage point.
- The general labour force participation rate was 70.7% and the labour force participation rate of local residents was 64.1%, up by 0.5 and 0.6 percentage points respectively over the previous period.
- Total employment was 393,100 and the number of employed residents totalled 284,700, up by 3,300 and 3,100 respectively from the previous period. Number of the unemployed was 6,800, up by 100.

#### **Principal Indicators**

|                                     | Current period | Previous period | Difference<br>(p.p.) |  |
|-------------------------------------|----------------|-----------------|----------------------|--|
| Unemployment rate (%)               | 1.7 1.7        |                 | -                    |  |
| Labour force participation rate (%) | 70.7           | 70.2            | 0.5                  |  |
| Male                                | 74.9           | 74.6            | 0.3                  |  |
| Female                              | 67.0           | 66.4            | 0.6                  |  |
| Underemployment rate (%)            | 0.4            | 0.5             | - 0.1                |  |