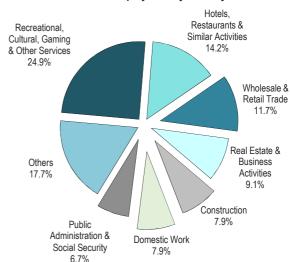

### Total Employment by Industry

#### **Employment by Principal Industries**

| zinpioymont by i imolpai maadatoo |                |                 |               |  |  |
|-----------------------------------|----------------|-----------------|---------------|--|--|
|                                   | Current period | Previous period | Change<br>(%) |  |  |
| Gaming & Junket Activities ('000) | 85.9           | 85.1            | 0.9           |  |  |
| Wholesale & Retail Trade          | 45.9           | 43.6            | 5.0           |  |  |
| Hotels & Similar Activities       | 32.0           | 32.7            | - 2.1         |  |  |
| Construction                      | 31.2           | 31.3            | - 0.3         |  |  |
| Restaurants & Similar Activities  | 23.9           | 23.1            | 3.3           |  |  |