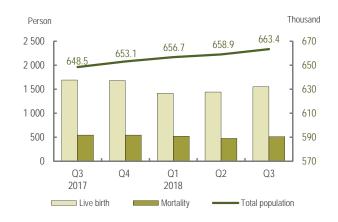

# 3<sup>RD</sup> QUARTER 2018

- Total population was 663,400, an increase of 4,500 quarter-to-quarter; female population accounted for 53.1% of the total.
- There were 1,552 live births delivered, an increase of 111 quarter-to-quarter. The sex ratio at birth stood at 117.7. Mortality totalled 512, up by 36 quarter-toquarter. In the first three quarters of 2018, live births decreased by 9.1% year-on-year to 4,407 and mortality dropped by 4.1% to 1,510.
- Chinese immigrants totalled 738 and individuals granted right of abode totalled 263, down by 36 and 52 respectively guarter-to-quarter.
- Non-resident workers totalled 186,332 at the end of the third quarter, up by 4,833 quarter-to-quarter.

#### **Principal Indicators**

|                                      | Current<br>quarter | Previous<br>quarter | Change<br>(%) |
|--------------------------------------|--------------------|---------------------|---------------|
| Total population (end-of-period)     | 663,400            | 658,900             | 0.7           |
| Male                                 | 311,100            | 309,300             | 0.6           |
| Female                               | 352,300            | 349,600             | 0.8           |
| Live birth                           | 1,552              | 1,441               | 7.7           |
| Male                                 | 839                | 758                 | 10.7          |
| Female                               | 713                | 683                 | 4.4           |
| Mortality                            | 512                | 476                 | r 7.6         |
| Male                                 | 294                | 259                 | r 13.5        |
| Female                               | 218                | 217                 | 0.5           |
| Non-resident workers (end-of-period) | 186,332            | 181,499             | 2.7           |
| Document granted                     | 23,196             | 20,708              | 12.0          |
| Document annulled                    | 18,363             | 20,554              | -10.7         |
| Individuals granted right of abode   |                    |                     |               |
| Right of abode granted               | 263                | 315                 | -16.5         |
| Right of abode annulled              | 204                | 234                 | -12.8         |
| Chinese immigrants                   | 738                | 774                 | -4.7          |

#### **Population Change**

## Third Quarter Data of Past Years

|                  | 2014    | 2015    | 2016    | 2017    |
|------------------|---------|---------|---------|---------|
| Total population | 628,400 | 643,100 | 647,700 | 648,500 |
| Live birth       | 1,971   | 1,819   | 1,886   | 1,691   |
| Mortality        | 425     | 495     | 486     | 545     |