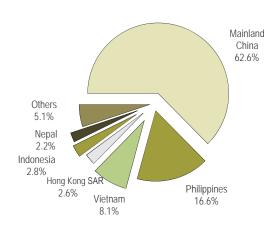

| -28.3         |
| Male at first marriage   | 594                | 817                 | -27.3         |
| Female at first marriage | 610                | 833                 | -26.8         |

# Top Three Underlying Causes of Death

|                                  | Current<br>quarter | Previous<br>quarter | Change<br>(%) |
|----------------------------------|--------------------|---------------------|---------------|
| Neoplasms                        | 211                | 183                 | 15.3          |
| Diseases of the circulatory syst | em 122             | 119                 | 2.5           |
| Diseases of the respiratory sys  | tem 40             | 61                  | -34.4         |

#### **Population Change**



## Non-resident Workers by Country/Territory



## Third Quarter Data of Past Years

|                  | 2014    | 2015    | 2016    | 2017    |
|------------------|---------|---------|---------|---------|
| Total population | 628,400 | 643,100 | 647,700 | 648,500 |
| Live birth       | 1,971   | 1,819   | 1,886   | 1,691   |
| Mortality        | 425     | 495     | 486     | 545     |

Revised figures

Sources of data: Hospitals, Civil Affairs Registry and Public Security Police Force

For additional information: http://www.dsec.gov.mo/e/demo.aspx



Alameda Dr. Carlos d'Assumpção, No. 411-417, Dynasty Plaza, 17th floor, Macao Official Statistics. Reproduction of these data is allowed provided the source is quoted.

Tel: (853) 8399 5311

Fax: (853) 2830 7825

E-mail: info@dsec.gov.mo