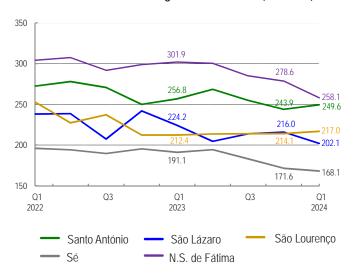

#### Index for Existing Residential Units by Parish

|                 | 1 <sup>st</sup> quarter Index value Quarter change (%) |      | Year-on-year<br>change (%) |  |
|-----------------|--------------------------------------------------------|------|----------------------------|--|
| Macao Peninsula | 234.6                                                  | -3.1 | -9.0                       |  |
| Santo António   | 249.6                                                  | 2.3  | -2.8                       |  |
| São Lázaro      | 202.1                                                  | -6.4 | -9.9                       |  |
| São Lourenço    | 217.0                                                  | 1.4  | 2.2                        |  |
| Sé              | 168.1                                                  | -2.0 | -12.0                      |  |
| N.S. de Fátima  | 258.1                                                  | -7.4 | -14.5                      |  |

- Analysed by parish, the index for existing residential units in the Macao Peninsula dropped by 3.1% quarter-on-quarter; the indices for those in the Parish of N.S. de Fátima and the Parish of São Lázaro fell by 7.4% and 6.4% respectively, whereas the index for those in the Parish of Santo António rose by 2.3%.
- In comparison with January March 2023, the overall residential property price index decreased by 9.0%, and the indices for existing residential units and pre-sale residential units reduced by 8.7% and 9.9% respectively.