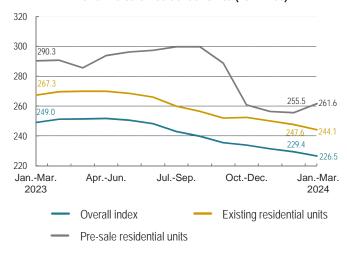

#### JANUARY - MARCH/2024

- In the first quarter of 2024, the overall residential property price index went down by 3.2% quarter-on-quarter. The index for existing residential units decreased by 3.3%, while that for pre-sale residential units grew by 0.3%.
- In terms of three consecutive months, the overall residential property price index decreased by 1.3% over the previous period (December 2023 February 2024); the index for the Macao Peninsula dropped by 1.7% while that for Taipa & Coloane rose by 0.4%.
- The index for existing residential units shrank by 1.4% from the previous period; the indices for those in the Macao Peninsula and Taipa & Coloane dipped by 1.6% and 0.9% respectively. Analysed by age of building, the indices for residential units of buildings of 5 years old or less and for those over 20 years old fell by 2.7% and 2.0% respectively, whereas the index for those between 11 and 20 years old climbed by 2.5%. Meanwhile, the index for pre-sale residential units rose by 2.4%.

#### Residential Property Price Index

| - Condomination of the condomi | Index value | Change from previous period (%) | Year-on-year change (%) |
|--------------------------------------------------------------------------------------------------------------------------------------------------------------------------------------------------------------------------------------------------------------------------------------------------------------------------------------------------------------------------------------------------------------------------------------------------------------------------------------------------------------------------------------------------------------------------------------------------------------------------------------------------------------------------------------------------------------------------------------------------------------------------------------------------------------------------------------------------------------------------------------------------------------------------------------------------------------------------------------------------------------------------------------------------------------------------------------------------------------------------------------------------------------------------------------------------------------------------------------------------------------------------------------------------------------------------------------------------------------------------------------------------------------------------------------------------------------------------------------------------------------------------------------------------------------------------------------------------------------------------------------------------------------------------------------------------------------------------------------------------------------------------------------------------------------------------------------------------------------------------------------------------------------------------------------------------------------------------------------------------------------------------------------------------------------------------------------------------------------------------------|-------------|---------------------------------|-------------------------|
| Overall                                                                                                                                                                                                                                                                                                                                                                                                                                                                                                                                                                                                                                                                                                                                                                                                                                                                                                                                                                                                                                                                                                                                                                                                                                                                                                                                                                                                                                                                                                                                                                                                                                                                                                                                                                                                                                                                                                                                                                                                                                                                                                                        |             |                                 |                         |
| Macao                                                                                                                                                                                                                                                                                                                                                                                                                                                                                                                                                                                                                                                                                                                                                                                                                                                                                                                                                                                                                                                                                                                                                                                                                                                                                                                                                                                                                                                                                                                                                                                                                                                                                                                                                                                                                                                                                                                                                                                                                                                                                                                          | 226.5       | -1.3                            | -9.0                    |
| Macao Peninsula                                                                                                                                                                                                                                                                                                                                                                                                                                                                                                                                                                                                                                                                                                                                                                                                                                                                                                                                                                                                                                                                                                                                                                                                                                                                                                                                                                                                                                                                                                                                                                                                                                                                                                                                                                                                                                                                                                                                                                                                                                                                                                                | 225.3       | -1.7                            | -9.1                    |
| Taipa & Coloane                                                                                                                                                                                                                                                                                                                                                                                                                                                                                                                                                                                                                                                                                                                                                                                                                                                                                                                                                                                                                                                                                                                                                                                                                                                                                                                                                                                                                                                                                                                                                                                                                                                                                                                                                                                                                                                                                                                                                                                                                                                                                                                | 231.2       | 0.4                             | -8.9                    |
| Existing residential units                                                                                                                                                                                                                                                                                                                                                                                                                                                                                                                                                                                                                                                                                                                                                                                                                                                                                                                                                                                                                                                                                                                                                                                                                                                                                                                                                                                                                                                                                                                                                                                                                                                                                                                                                                                                                                                                                                                                                                                                                                                                                                     |             |                                 |                         |
| Macao                                                                                                                                                                                                                                                                                                                                                                                                                                                                                                                                                                                                                                                                                                                                                                                                                                                                                                                                                                                                                                                                                                                                                                                                                                                                                                                                                                                                                                                                                                                                                                                                                                                                                                                                                                                                                                                                                                                                                                                                                                                                                                                          | 244.1       | -1.4                            | -8.7                    |
| Macao Peninsula                                                                                                                                                                                                                                                                                                                                                                                                                                                                                                                                                                                                                                                                                                                                                                                                                                                                                                                                                                                                                                                                                                                                                                                                                                                                                                                                                                                                                                                                                                                                                                                                                                                                                                                                                                                                                                                                                                                                                                                                                                                                                                                | 234.6       | -1.6                            | -9.0                    |
| Taipa & Coloane                                                                                                                                                                                                                                                                                                                                                                                                                                                                                                                                                                                                                                                                                                                                                                                                                                                                                                                                                                                                                                                                                                                                                                                                                                                                                                                                                                                                                                                                                                                                                                                                                                                                                                                                                                                                                                                                                                                                                                                                                                                                                                                | 282.1       | -0.9                            | -7.4                    |
| Pre-sale residential units                                                                                                                                                                                                                                                                                                                                                                                                                                                                                                                                                                                                                                                                                                                                                                                                                                                                                                                                                                                                                                                                                                                                                                                                                                                                                                                                                                                                                                                                                                                                                                                                                                                                                                                                                                                                                                                                                                                                                                                                                                                                                                     | 261.6       | 2.4                             | -9.9                    |

- Analysed by parish, the index for existing residential units in the Macao Peninsula dropped by 3.1% quarter-on-quarter; the indices for those in the Parish of N.S. de Fátima and the Parish of São Lázaro fell by 7.4% and 6.4% respectively, whereas the index for those in the Parish of Santo António rose by 2.3%.
- In comparison with January March 2023, the overall residential property price index decreased by 9.0%, and the indices for existing residential units and pre-sale residential units reduced by 8.7% and 9.9% respectively.